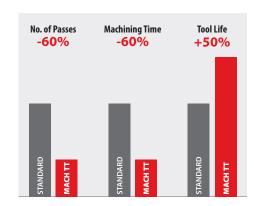

#### **ADVANTAGES**

- Extended tool life
- Excellent surface finish
- Versatile System One holder can use either single-sided or double-sided inserts

- Eccentric internal toolholder design
- Extended tool life
- Excellent surface finish

**MORE THAN 2 TIMES FASTER** 

#### **ADVANTAGES**

- ♂ High feed mm/flute
- Dramatically decreases machining time
- Extended tool life
- Excellent surface finish