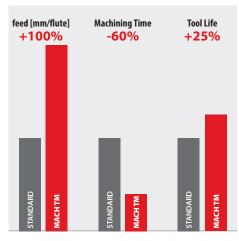

#### **ADVANTAGES**

- ♂ High feed mm/flute
- Dramatically decreases machining time
- Extended tool life
- Excellent surface finish