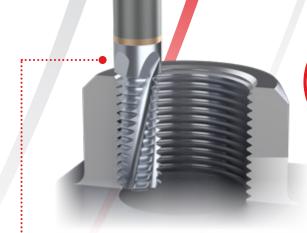

V-WHIRLING

**MACH** TM

S7-Cut

# The Revolutionary Threading Solution for **EXTERNAL & INTERNAL** Applications

Available in: IC 3/8" (16) - EX & IN IC 1/2" (22) - EX

**MORE THAN 2 TIMES FASTER** 