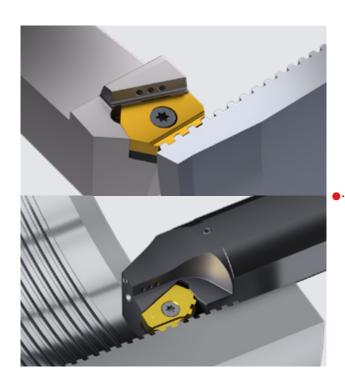

V-WHIRLING

**MACH** TM

S7-Cut

# The Revolutionary Threading Solution for **EXTERNAL & INTERNAL** Applications

Available in: IC 3/8" (16) - EX & IN IC 1/2" (22) - EX

**MORE THAN 2 TIMES FASTER** 