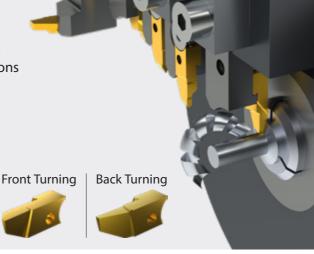

#### **VG-Cut**

Complete Range of Turning Solutions

VG-Cut tools provide a wide range of applications and options within the same insert pocket. VG-Cut inserts also offer a variety of chip formers and carbide grades, and are designed with a unique multifunctional and diverse geometry, to minimize inventory for the end-user.