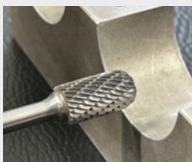

## SV-Burr

**Premium Carbide Burrs** 

Wide range of Tungsten Carbide tools which are used to remove burrs (deburring) and smoothen sharp metal edges when cutting or machining processes are completed.