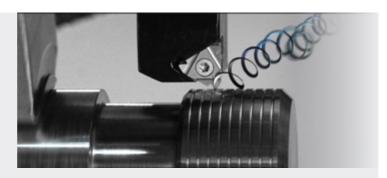

V-WHIRLING

**MACH** TM

S7-Cut

# The Revolutionary Threading Solution for **EXTERNAL & INTERNAL** Applications

Available in: IC 3/8" (16) - EX & IN IC 1/2" (22) - EX

**MORE THAN 2 TIMES FASTER** 