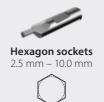

# micrObroach

Dedicated broaching tools for Hexagon and Torx® sockets

- Unique VARGUS design
- Fits popular driven tools
- Sockets range: