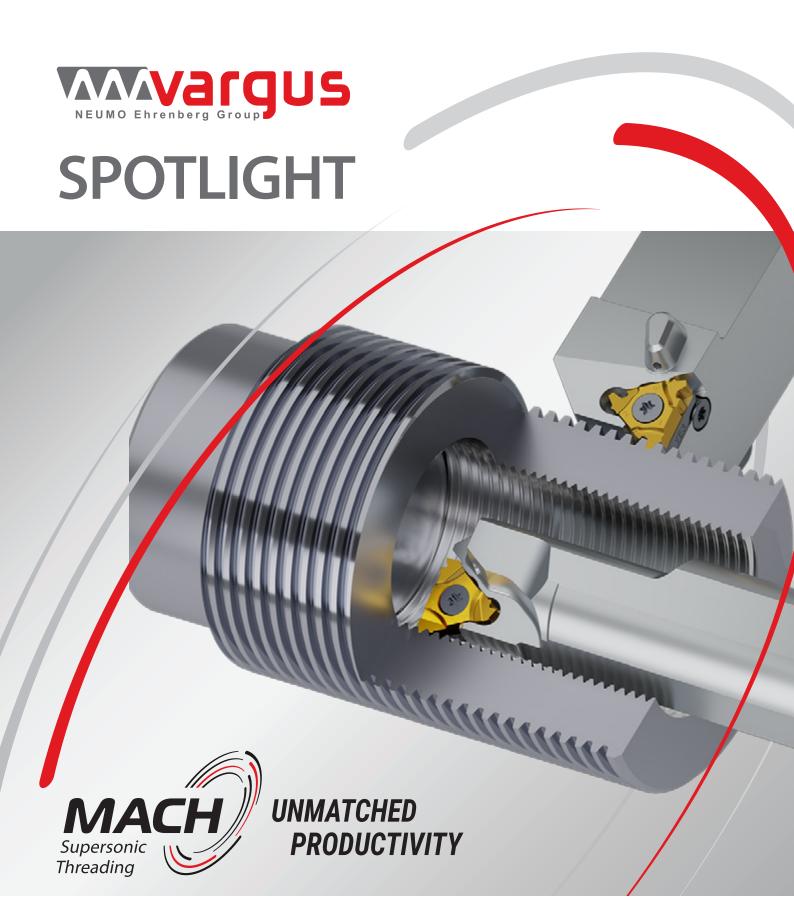

V-WHIRLING

**MACH** TM

S7-Cut

# UNMATCHED PRODUCTIVITY

# The Revolutionary Threading Solution for **EXTERNAL & INTERNAL** Applications

Available in: IC 3/8" (16) - EX & IN IC 1/2" (22) - EX

**MORE THAN 2 TIMES FASTER** 