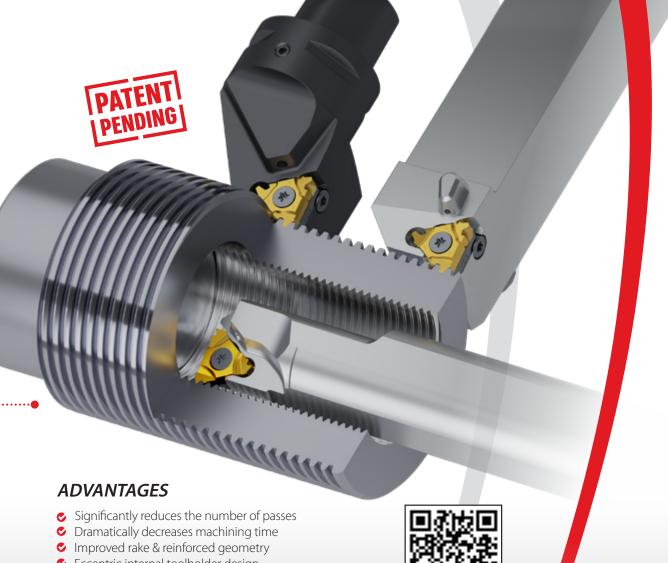

#### **ADVANTAGES**

- Extended tool life
- Excellent surface finish
- Versatile System One holder can use either single-sided or double-sided inserts

- Eccentric internal toolholder design
- Extended tool life
- Excellent surface finish