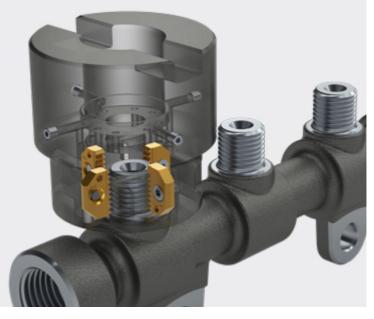

#### Vargus Dovetail Clamping System

- Super Rigid
- · Designed for high loads

#### **ADVANTAGES**

- Extended tool life
- Excellent surface finish
- Versatile System One holder can use either single-sided or double-sided inserts

- Eccentric internal toolholder design
- Extended tool life
- Excellent surface finish