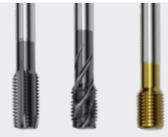

#### **Advanced Tapping Solutions**

- Four different geometries in an assortment of grades
- Suitable for blind hole and through hole operations
- Tools are designed to work on a wide range of materials