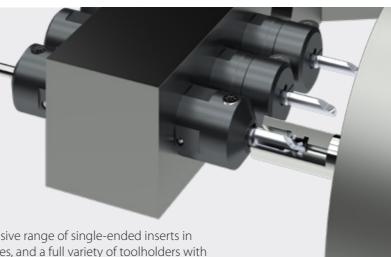

## micrOscope

Micromachining solutions for Boring, Grooving & Threading in bores as small as 0.7mm

The **Microscope** line offers an extensive range of single-ended inserts in assorted chipbreakers and geometries, and a full variety of toolholders with a simple clamping system.